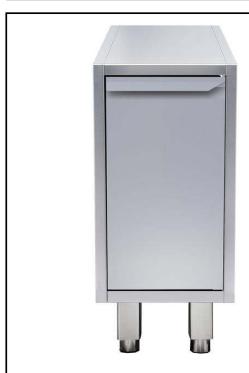

### Modular Preparation 400 mm Passthrough Ambient Unit with 2 Doors

| ITEM #  |   |
|---------|---|
| MODEL # |   |
| NAME #  |   |
| SIS #   |   |
|         | _ |
| AIA#    |   |

121818 (TERP4DA)

Pass-through door Ambient Unit with 1 hinged door, 400mm

# Modular Preparation 400 mm Passthrough Ambient Unit with 2 Doors

Modular Preparation 400 mm Passthrough Ambient Unit with 2 Doors