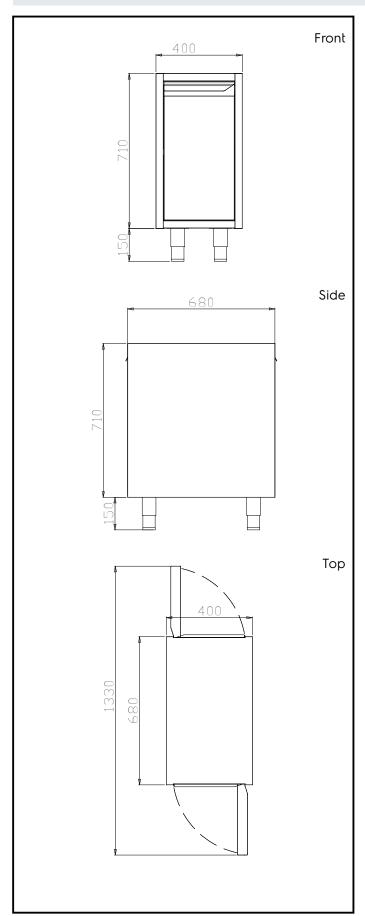

## **Key Information:**

Cabinet width:

121818 (TERP4DA)330 mmCabinet depth:610 mmCabinet height:620 mm

N° of doors:

Door Type:HingedExternal dimensions, Width:400 mmExternal dimensions, Depth:680 mmExternal dimensions, Height:860 mmNet weight:9 kg